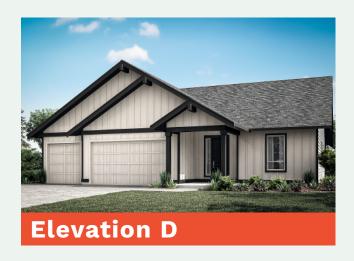

### The 2821 Floor Plan.

#### **HOLT** HOMES

**Built for the Pacific Northwest** 

SQUARE FEET:

2,821

STORIES: 2

BEDROOMS: 3

BATHS: 3

GARAGE CAPACITY: