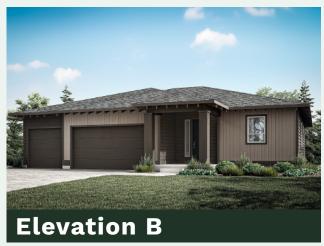

### The 2821 Floor Plan.

#### **HOLT** HOMES

**Built for the Pacific Northwest** 

SQUARE FEET:

2,821

STORIES: 2

BEDROOMS: 3

BATHS: 3

GARAGE CAPACITY: