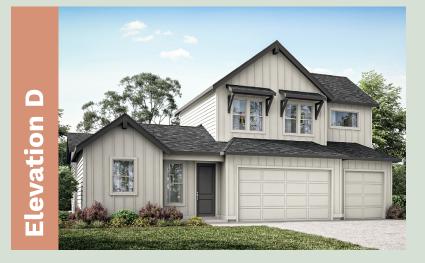

# The 2582



**3-4** BED

**3** BATH

















**₩HOLT** HOMES<sup>™</sup>

## The 2582



#### **1** ELEVATED LIVING

11' ceilings in the great room make the space feel larger and more open, adding a touch of luxury that elevates the entire home.

#### **2 CALM KITCHEN**

A kitchen with an oversized island, walk-in pantry, and prep area provides ample storage to ensure stressfree living.

#### **O** PEACEFUL **OUTDOORS**

Time outside can boost your well-being, and a covered patio allows you to enjoy the benefits year-round.

#### **O** CALMING CONNECTION

A unique partial atrium framed by windows transforms the side yard into serene garden you can personalize. Natural light and clear views of greenery from multiple angles bring nature into your home, creating a calming retreat that helps you recharge and reduce stress.

#### **G**