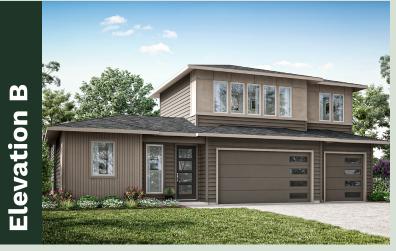

# The 2582



**3-4** BED

**3** BATH

















**₩HOLT** HOMES<sup>™</sup>

## The 2582



#### **1** ELEVATED LIVING

11' ceilings in the great room make the space feel larger and more open, adding a touch of luxury that elevates the entire home.

#### **2 CALM KITCHEN**

A kitchen with an oversized island, walk-in pantry, and prep area provides ample storage to ensure stressfree living.

#### **O** PEACEFUL **OUTDOORS**

Time outside can boost your well-being, and a covered patio allows you to enjoy the benefits year-round.

#### **O** CALMING CONNECTION

A unique partial atrium framed by windows transforms the side yard into serene garden you can personalize. Natural light and clear views of greenery from multiple angles bring nature into your home, creating a calming retreat that helps you recharge and reduce stress.

#### **