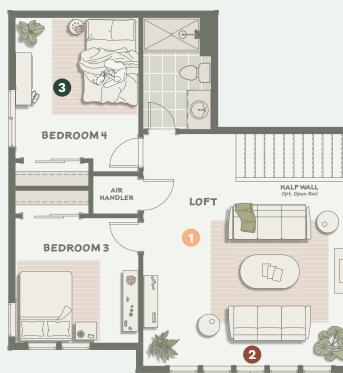

#### **1** LOFTY SPACES

Whether relaxing or entertaining, this loft is an excellent space to enjoy the cozy comforts of home. Check the variations page for other versions of this space.

#### **2** NATURAL BOOST

The positive impacts of natural light are many. Extra windows can make a difference in how your home feels day-to-day.

#### **O** BUILT FOR YOU

Plenty of options and variations throughout the home allow you to enjoy increased functionality and personalized design for your unique lifestyle. Ask your Sales Consultant for more details.