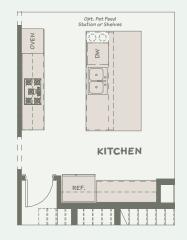

#### **2 CALM KITCHEN**

A kitchen with an oversized island, walk-in pantry, and prep area provides ample storage to ensure stressfree living.

#### A CHEF'S KITCHEN

#### **Gourmet Kitchen**