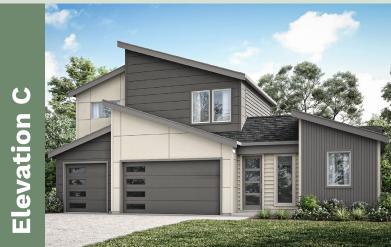

# The 2582



**3-4** BED

**3** BATH

















**₩HOLT** HOMES<sup>™</sup>

## The 2582



#### **1** ELEVATED LIVING

11' ceilings in the great room make the space feel larger and more open, adding a touch of luxury that elevates the entire home.

#### **2 CALM KITCHEN**

A kitchen with an oversized island, walk-in pantry, and prep area provides ample storage to ensure stressfree living.

#### **O** PEACEFUL **OUTDOORS**

Time outside can boost your well-being, and a covered patio allows you to enjoy the benefits year-round.

#### **O** CALMING CONNECTION

A unique partial atrium framed by windows transforms the side yard into serene garden you can personalize. Natural light and clear views of greenery from multiple angles bring nature into your home, creating a calming retreat that helps you recharge and reduce stress.

#### **G*