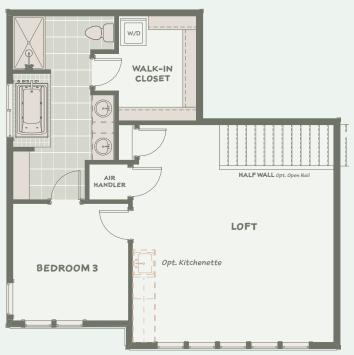

#### **1** LOFTY SPACES

Whether relaxing or entertaining, this loft is an excellent space to enjoy the cozy comforts of home. Check the variations page for other versions of this space.