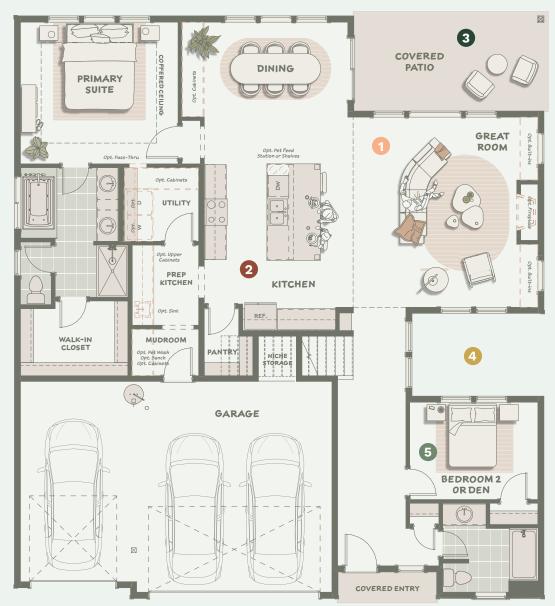

#### **1** ELEVATED LIVING

11' ceilings in the great room make the space feel larger and more open, adding a touch of luxury that elevates the entire home.

#### **2 CALM KITCHEN**

A kitchen with an oversized island, walk-in pantry, and prep area provides ample storage to ensure stressfree living.

#### **O** PEACEFUL **OUTDOORS**

Time outside can boost your well-being, and a covered patio allows you to enjoy the benefits year-round.

#### **O** CALMING CONNECTION

A unique partial atrium framed by windows transforms the side yard into serene garden you can personalize. Natural light and clear views of greenery from multiple angles bring nature into your home, creating a calming retreat that helps you recharge and reduce stress.

#### **G** WELL-TAILORED

This versatile room can be tailored to your needs use it as an office, fitness space, or a guest room with a full bath nearby.

**Upper Level** 

Renderings, floor plans, options, and variations on all pages are computer generated. Actual construction may vary. Pricing, dimensions, exteriors and specifications are subject to change, and depend on construction timelines. Ask your sales consultant for more information.