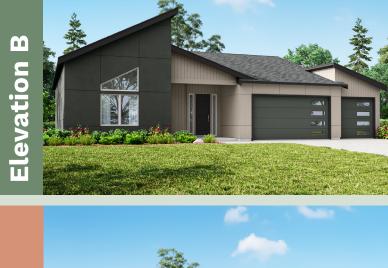

# The 1956

<u>Elevation A</u>



3 BED















### **₩HOLT**HOMES<sup>™</sup>

## The 1956

BED BATH

## **Main Level**

#### I ELEVATED LIVING

11' ceilings in the great room make the space feel larger and more open, adding a touch of luxury that elevates the entire home.

#### **2** PEACEFUL OUTDOORS

Time outside can boost your wellbeing, and a covered patio allows you to enjoy the benefits yearround. The courtyard-style layout enhances privacy and provides protection from the wind during colder months.

#### **O** SMARTER LIVING

The short distance between the garage entry, oversized pantry, and kitchen minimizes the toll of carrying heavy groceries which can weigh dozens of pounds.

#### 4 EASY ACCESS

A door from the primary suite to the covered patio offers outdoor access for relaxing mornings or evenings — and is a convenie