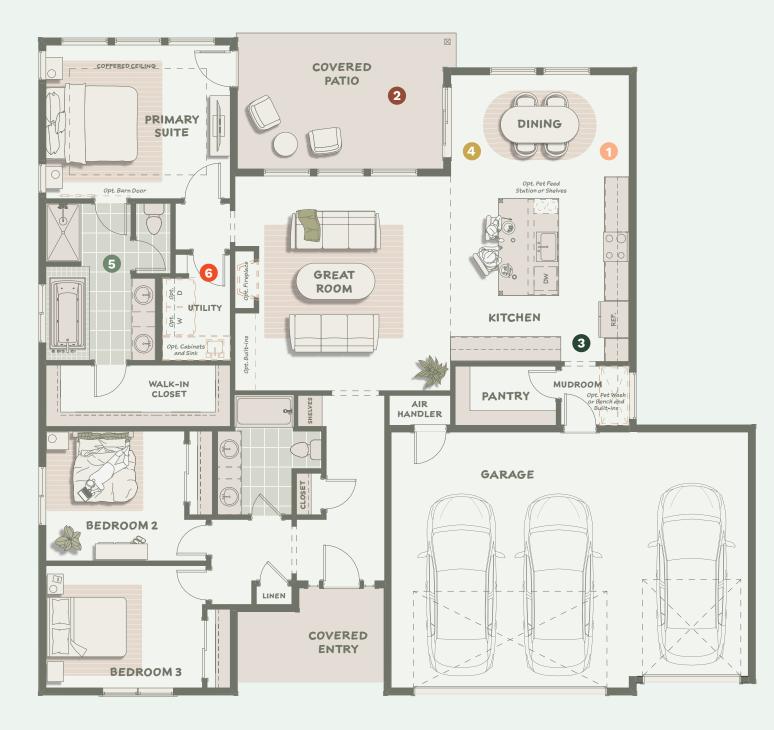

## **Main Level**

#### I ELEVATED LIVING

11' ceilings in the great room make the space feel larger and more open, adding a touch of luxury that elevates the entire home.

#### **2** PEACEFUL OUTDOORS

Time outside can boost your wellbeing, and a covered patio allows you to enjoy the benefits yearround. The courtyard-style layout enhances privacy and provides protection from the wind during colder months.

#### **O** SMARTER LIVING

The short distance between the garage entry, oversized pantry, and kitchen minimizes the toll of carrying heavy groceries which can weigh dozens of pounds.

#### 4 EASY ACCESS

A door from the primary suite to the covered patio offers outdoor access for relaxing mornings or evenings — and is a convenient option for letting pets out with ease.

#### BLISSFUL SANCTUARY

This primary suite includes a 5-piece bath with a separate water closet for privacy. Plenty of natural light and generous walk-in closet make it feel extra spacious.

#### **6** BUILT FOR YOU

Plenty of options and variations throughout the home allow you to enjoy increased functionality and personalized design for your unique lifestyle. Ask your Sales Consultant for more details.