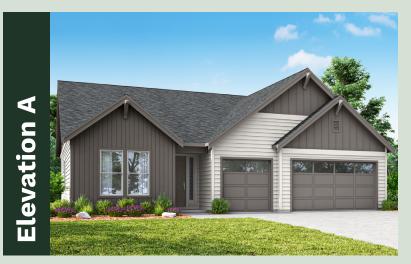

# The 1935

<u>Elevation B</u>



















### **₩HOLT** HOMES<sup>™</sup>

## The 1935

3-4 3-4 BED BATH

## **Main Level**

#### **1** ELEVATED LIVING

12' ceilings in the great room make the space feel larger and more open, adding a touch of luxury that elevates the entire home.

#### **2** STYLISH SOLUTIONS

The nook in the dining area creates found space for a hutch or sideboard, adding personality while improving livability. A nearby pantry closet also maximizes storage, making the most of the layout.

#### ● CALM KITCHEN

A kitchen with an oversized island, walk-in pantry, and prep area provides ample storage to ensure stress-free living.

#### PEACEFUL OUTDOORS

Time outside can boost your well-being, and a covered patio allows you to enjoy the benefits year-round.

#### EFFORTLESS GARAGE

A standard 3-car