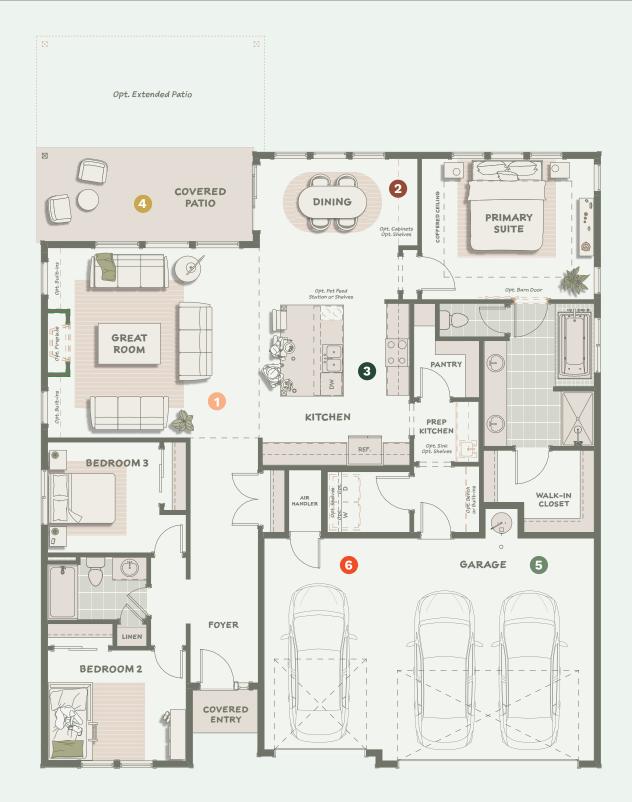

## **Main Level**

#### **1** ELEVATED LIVING

12' ceilings in the great room make the space feel larger and more open, adding a touch of luxury that elevates the entire home.

#### **2** STYLISH SOLUTIONS

The nook in the dining area creates found space for a hutch or sideboard, adding personality while improving livability. A nearby pantry closet also maximizes storage, making the most of the layout.

#### ● CALM KITCHEN

A kitchen with an oversized island, walk-in pantry, and prep area provides ample storage to ensure stress-free living.

#### PEACEFUL OUTDOORS

Time outside can boost your well-being, and a covered patio allows you to enjoy the benefits year-round.

#### EFFORTLESS GARAGE

A standard 3-car garage provides maximum space while the water heater nook ensures plenty of parking clearance to reduce everyday friction. Check the variations page for other variations.

#### **6** BUILT FOR YOU

Plenty of options and variations throughout the home allow you to enjoy increased functionality and personalized design for your unique lifestyle. Ask your Sales Consultant for more details.