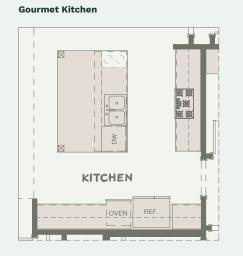

## **Main Level**

#### **1** ELEVATED LIVING

12' ceilings in the great room make the space feel larger and more open, adding a touch of luxury that elevates the entire home.

#### **2** STYLISH SOLUTIONS

The nook in the dining area creates found space for a hutch or sideboard, adding personality while improving livability. A nearby pantry closet also maximizes storage, making the most of the layout.

#### ● CALM KITCHEN

A kitchen with an oversized island, walk-in pantry, and prep area provides ample storage to ensure stress-free living.

#### PEACEFUL OUTDOORS

Time outside can boost your well-being, and a covered patio allows you to enjoy the benefits year-round.

#### EFFORTLESS GARAGE

A standard 3-car garage provides maximum space while the water heater nook ensures plenty of parking clearance to reduce everyday friction. Check the variations page for other variations.