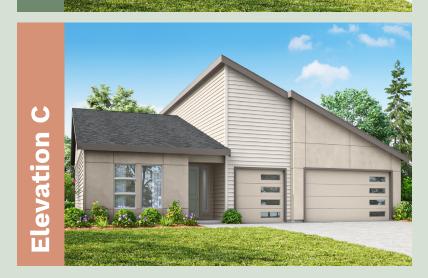

# The 1935

<u>Elevation B</u>



















### **₩HOLT** HOMES<sup>™</sup>

## The 1935

3-4 3-4 BED BATH

## **Main Level**

#### **1** ELEVATED LIVING

12' ceilings in the great room make the space feel larger and more open, adding a touch of luxury that elevates the entire home.

#### **2** STYLISH SOLUTIONS

The nook in the dining area creates found space for a hutch or sideboard, adding personality while improving livability. A nearby pantry closet also maximizes storage, making the most of the layout.

#### ● CALM KITCHEN

A kitchen with an oversized island, walk-in pantry, and prep area provides ample storage to ensure stress-free living.

#### PEACEFUL OUTDOORS

Time outside can boost your well-being, and a covered patio allows you to enjoy the benefits year-round.

#### EFFORTLESS GARAGE

A standard 3-car garage provides