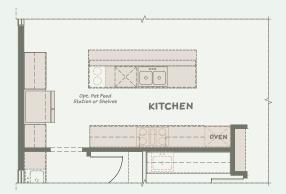

#### **2** HAPPY MEMORIES

The walk-in pantry, prep kitchen, and spacious 10-foot island create a perfect setup for hosting loved ones. Thoughtful flow promotes interaction. The sink is positioned toward open space, keeping conversations flowing as you entertain.

#### A CHEF'S KITCHEN

#### **Gourmet Kitchen**