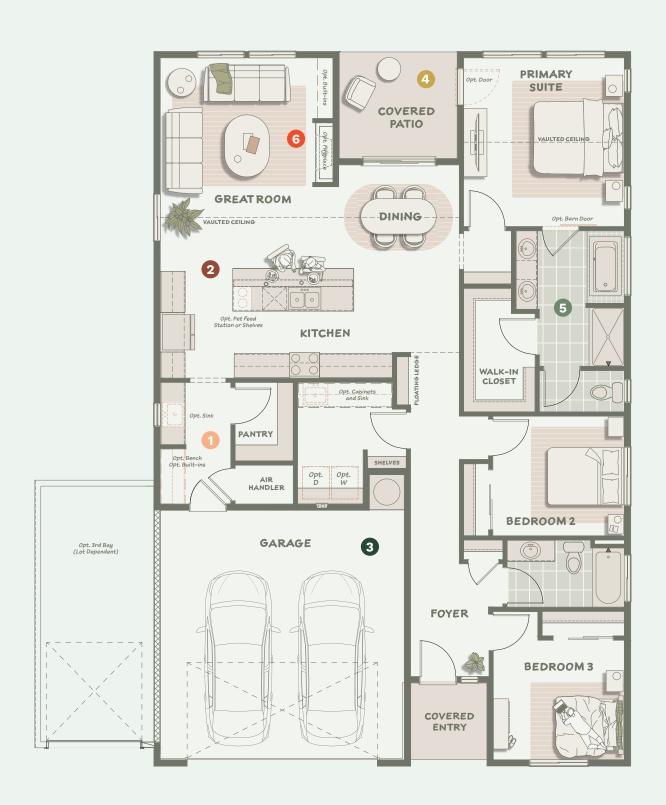

## **Main Level**

#### SMARTER LIVING

The short distance between the garage entry and kitchen minimizes the toll of carrying heavy groceries which can weigh dozens of pounds.

#### **2** HAPPY MEMORIES

The walk-in pantry, prep kitchen, and spacious 10-foot island create a perfect setup for hosting loved ones. Thoughtful flow promotes interaction. The sink is positioned toward open space, keeping conversations flowing as you entertain.

#### **©** EFFORTLESS GARAGE

A water heater nook improves parking clearance to reduce everyday friction.

#### O PEACEFUL OUTDOORS

Time outside can boost your well-being, and a covered patio allows you to enjoy the benefits year-round. The courtyard-style layout enhances privacy and provides protection from the wind during colder months.

#### BLISSFUL SANCTUARY

This primary suite includes a 5-piece bath with natural light and a generous closet.

### **6** BUILT FOR YOU

Ask your Sales Consultant about built-ins, outdoor living, and other personalization opportunities that tailor to your lifestyle.