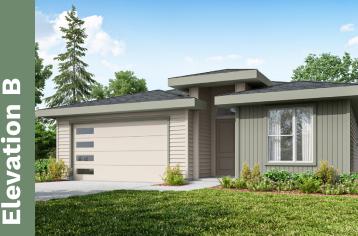

# The 1802





3 BED



**2-2.5**BATH



2-3 Car



**1** FLOORS



Elevation C



## The 1802







2-3 Cal GARAGE





## **Main Level**

#### SMARTER LIVING

The short distance between the garage entry and kitchen minimizes the toll of carrying heavy groceries which can weigh dozens of pounds.

#### **2** HAPPY MEMORIES

The walk-in pantry, prep kitchen, and spacious 10-foot island create a perfect setup for hosting loved ones. Thoughtful flow promotes interaction. The sink is positioned toward open space, keeping conversations flowing as you entertain.

#### **©** EFFORTLESS GARAGE

A water heater nook improves parking clearance to reduce everyday friction.

#### O PEACEFUL OUTDOORS

Time outside can boost your well-being, and a covered patio allows you to enjoy the benefits year-round. The courtyard-style layout enhances privacy and provides protec