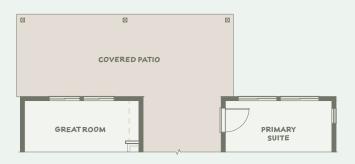

#### O PEACEFUL OUTDOORS

Time outside can boost your well-being, and a covered patio allows you to enjoy the benefits year-round. The courtyard-style layout enhances privacy and provides protection from the wind during colder months.

#### BLISSFUL SANCTUARY

This primary suite includes a 5-piece bath with natural light and a generous closet.