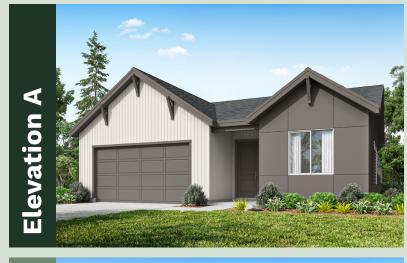

# The 1802





3 BED



**2-2.5**BATH



2-3 Car



**1** FLOORS



Elevation C



## The 1802







2-3 Cal GARAGE





## **Main Level**

#### SMARTER LIVING

The short distance between the garage entry and kitchen minimizes the toll of carrying heavy groceries which can weigh dozens of pounds.

#### **2** HAPPY MEMORIES

The walk-in pantry, prep kitchen, and spacious 10-foot island create a perfect setup for hosting loved ones. Thoughtful flow promotes interaction. The sink is positioned toward open space, keeping conversations flowing as you entertain.

#### **©** EFFORTLESS GARAGE

A water heater nook improves parking clearance to reduce everyday friction.

#### O PEACEFUL OUTDOORS

Time outside can boost your well-being, and a covered patio allows you to enjoy the benefits year-round. The cour