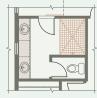

#### **2** STORAGE IN STYLE

A large bathroom counter provides ample storage, while the window brings in natural light and fresh air. The center space can be a great location for bath accessories or a makeup area.

#### **Mudset Shower**