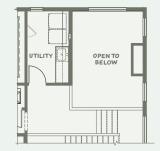

#### SPARKING JOY

Tucked under the stairs, this versatile space invites creativity—perfect for a kids' play nook, storage, or even a wine corner. It offers a hidden spot where functionality meets fun, sparking joy for every family member.

#### **2** NATURAL BOOST

The positive impacts of natural light are many. Extra windows in spaces like the foyer can make a difference in how your home feels dayto-day.

#### **4** SMARTER LIVING

From the moment you walk in, easily drop off bags, coats, and shoes before swiftly storing groceries in the adjacent pantry and kitchen.