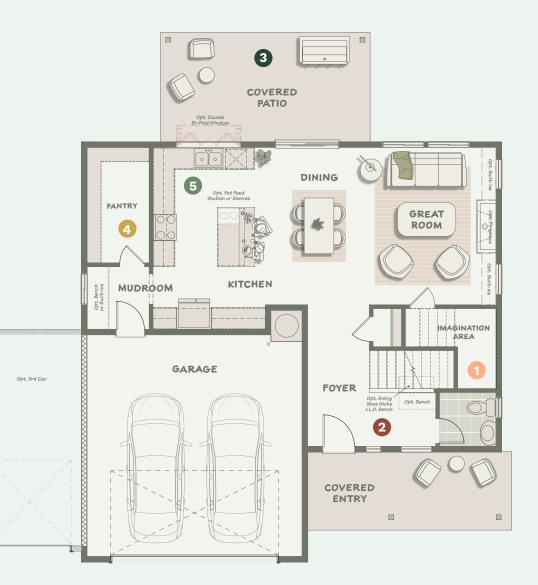

#### **Lower Level**

#### SPARKING JOY

Tucked under the stairs, this versatile space invites creativity—perfect for a kids' play nook, storage, or even a wine corner. It offers a hidden spot where functionality meets fun, sparking joy for every family member.

#### **2** NATURAL BOOST

The positive impacts of natural light are many. Extra windows in spaces like the foyer can make a difference in how your home feels dayto-day.

#### **O** PEACEFUL **OUTDOORS**

Time outside can boost your well-being, and a covered patio allows you to enjoy the benefits year-round.

#### **4** SMARTER LIVING

From the moment you walk in, easily drop off bags, coats, and shoes before swiftly storing groceries in the adjacent pantry and kitchen.