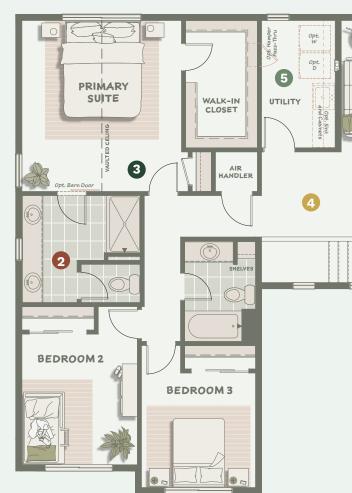

#### **2** STORAGE IN STYLE

A large bathroom counter provides ample storage, while the window brings in natural light and fresh air. The center space can be a great location for bath accessories or a makeup area.

#### **G** ELEVATED RETREAT

The vaulted ceiling\* in the primary suite creates an open, airy retreat, while two spacious closets offer abundant storage.

\*Vault is replaced by Coffered ceiling on the B elevation.

#### O SLEEPING SOUNDLY

Flushing toilets, rumbling laundry machines, and the air handler have been strategically arranged to minimize contact with bedroom walls.

#### **G** SEAMLESS HOME

The utility room has an optional structure that can help with adapting to your routine. Adding a pass-through door takes it to the next level of convenience.