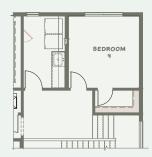

EAT

The vaulted ceiling\* in the primary suite creates an open, airy retreat, while two spacious closets offer abundant storage.

\*Vault is replaced by Coffered ceiling on the B elevation.

#### O SLEEPING SOUNDLY

Flushing toilets, rumbling laundry machines, and the air handler have been strategically arranged to minimize contact with bedroom walls.

#### **G** SEAMLESS HOME

The utility room has an optional structure that can help with adapting to your routine. Adding a pass-through door takes it to the next level of convenience.









#### SPACIOUS KITCHEN



#### **PRIMARY SHOWER**

Gourmet Kitchen





#### **Mudset Shower**





#### PANTRY CONFIGURATIONS



#### LOFT CONFIGURATIONS

#### Pet Area



## 00) PANTRY

Pet Wash



**Prep Kitchen** 

4th Bedroom

**Open to Below** 







#### **MORE OUTDOORS**

PET WASH

**Extended Patio 1** 



#### **Extended Patio 2**





onlinesales@holthomes.com 971.252.5262 HOLTHOMES.COM