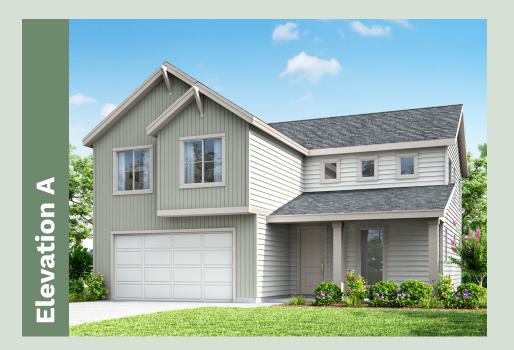

# The 2158







2.5 BATH











### **₩HOLT** HOMES<sup>™</sup>

## The 2158

#### **Lower Level**

#### SPARKING JOY

Tucked under the stairs, this versatile space invites creativity—perfect for a kids' play nook, storage, or even a wine corner. It offers a hidden spot where functionality meets fun, sparking joy for every family member.

#### **2** NATURAL BOOST

The positive impacts of natural light are many. Extra windows in spaces like the foyer can make a difference in how your home feels dayto-day.

#### **O** PEACEFUL **OUTDOORS**

Time outside can boost your well-being, and a covered patio allows you to enjoy the benefits year-round.

#### **4** SMARTER LIVING

From the moment you walk in, easily drop off bags, coats, and shoes before swiftly storing groceries in the adjacent pantry and