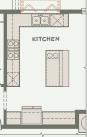

rovides ample storage, while the window brings in natural light and fresh air. The center space can be a great location for bath accessories or a makeup area.

#### **G** ELEVATED RETREAT

The vaulted ceiling\* in the primary suite creates an open, airy retreat, while two spacious closets offer abundant storage.

\*Vault is replaced by Coffered ceiling on the B elevation.

#### O SLEEPING SOUNDLY

Flushing toilets, rumbling laundry machines, and the air handler have been strategically arranged to minimize contact with bedroom walls.

#### **G** SEAMLESS HOME

The utility room has an optional structure that can help with adapting to your routine. Adding a pass-through door takes it to the next level of convenience.









#### SPACIOUS KITCHEN



#### **PRIMARY SHOWER**

Gourmet Kitchen





#### **Mudset Shower**





#### PANTRY CONFIGURATIONS



#### LOFT CONFIGURATIONS

#### Pet Area



## 00) PANTRY

Pet Wash



**Prep Kitchen** 

4th Bedroom

**Open to Below** 







#### **MORE OUTDOORS**

PET WASH

**Extended Patio 1** 



#### **Extended Patio 2**





onlinesales@holthomes.com 971.252.5262 HOLTHOMES.COM