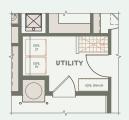

### **Main Level**

#### **2** SPACIOUS EASE

Combining the mudroom and utility room was a conscious design choice that results in more overall elbow room. An optional structure for design features can help with adapting to your routine.

#### **©** EFFORTLESS GARAGE

A water heater nook improves parking clearance to reduce everyday friction.

#### SENSE OF ORDER

Walk-in closets in both secondary bedrooms and a large hall linen closet are a treat. Everything in this home has its place, giving you peace of mind.

#### **6** CALM KITCHEN

A walk-in pantry and over 8 ft island offer ample storage for stress-free living. Open shelving provides space away from counters for charging your phone, setting up a small speaker, or displaying keepsakes that add warmth and joy to your home.