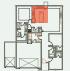

#### **6** CALM KITCHEN

A walk-in pantry and over 8 ft island offer ample storage for stress-free living. Open shelving provides space away from counters for charging your phone, setting up a small speaker, or displaying keepsakes that add warmth and joy to your home.

#### KITCHEN UPGRADES