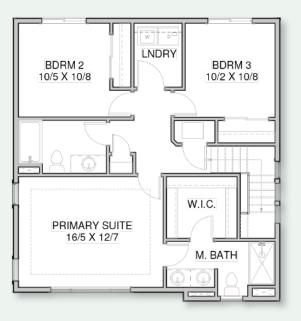

COV'D PORCH

UPPER LEVEL

Floor plans are computer generated and actual construction may vary. Pricing, dimensions, exteriors and specifications are subject to change. Plans and finishes vary from one community to another. Ask your sales agent for more information.