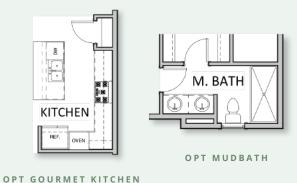

MAIN LEVEL

COV'D PATIO

16/0 X 7/6

**GREAT ROOM** 20/7 X 15/1

> GARAGE 18/5 X 22/0

DINING

11/0 X 8/9

KITCHEN

COV'D PORCH

UPPER LEVEL

Floor plans are computer generated and actual construction may vary. Pricing, dimensions, exteriors and specifications are subject to change. Plans and finishes vary from one community to another. Ask your sales agent for more information.