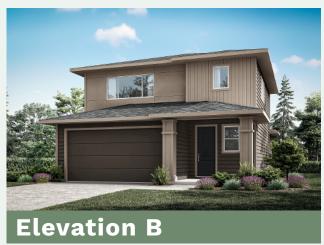

## The 1649 Floor Plan.

## HOLTHOMES Built for the Pacific Northwest

SQUARE FEET:

BEDROOMS:

1,649

STORIES:

2.5

## **HOLT** HOMES

**Built for the Pacific Northwest** 

SQUARE FEET:

1,649

STORIES: 2

BEDROOMS: 3

BATHS: 2.5

GARAGE