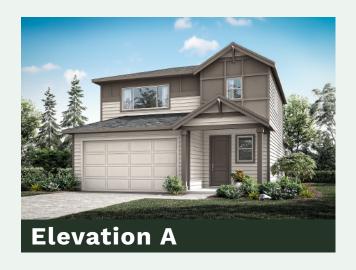

## The 1649 Floor Plan.

## HOLTHOMES Built for the Pacific Northwest

SQUARE FEET:

BEDROOMS:

1,649

STORIES:

2.5

## **HOLT** HOMES

**Built for the Pacific Northwest** 

SQUARE FEET:

1,649

STORIES: 2

BEDROOMS: 3

BATHS: 2.5

GARAGE