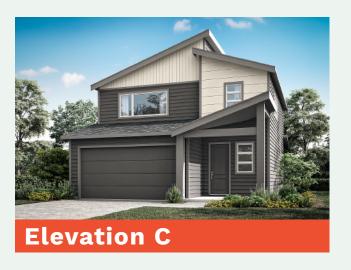

## The 1649 Floor Plan.

## HOLTHOMES Built for the Pacific Northwest

SQUARE FEET:

BEDROOMS:

1,649

STORIES:

2.5

## **HOLT** HOMES

**Built for the Pacific Northwest** 

SQUARE FEET:

1,649

STORIES: 2

BEDROOMS: 3

BATHS: 2.5

GARAGE