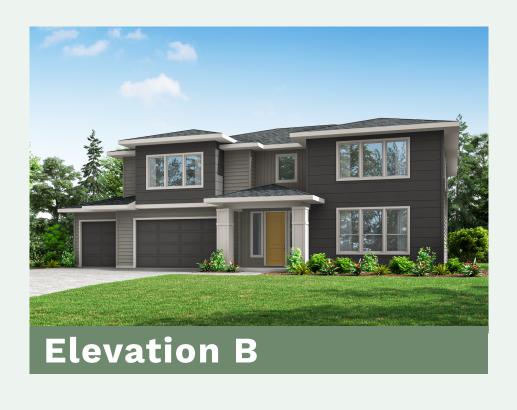

## The 3967 Floor Plan.

## **HOLT** HOMES

Built for the Pacific Northwest

SQUARE FEET:

STORIES:

BEDROOMS:

BATHS:

GARAGE CAPACITY:

3,967

2

4

3.5

3

MAIN LEVEL

**UPPER LEVEL** 

OPT. BENCH IN LIEU OF LINEN

SQUARE FEET: