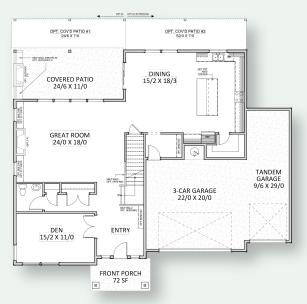

2

4

3.5

3

MAIN LEVEL

**UPPER LEVEL** 

OPT. BENCH IN LIEU OF LINEN

SQUARE FEET:

OPT. FULL BATH IN LIEU OF DEN

OPT. GOURMET KITCHEN

Floor plans are computer generated and actual construction may vary. Pricing, dimensions, exteriors and specifications are subject to change. Plans and finishes vary from one community to another. Ask your sales agent for more information.