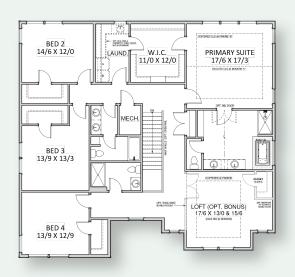

2

4

3.5

3

MAIN LEVEL

**UPPER LEVEL** 

OPT. BENCH IN LIEU OF LINEN

SQUARE FEET:

OPT. FULL BATH IN LIEU OF DEN

OPT. GOURMET KITCHEN

Floor plans are computer generated and actual construction may vary. Pricing, dimensions, exteriors and specifications are subject to change. Plans and finishes vary from one community to another. Ask your sales agent for more information.