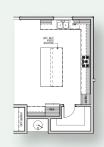

## The 3967 Floor Plan.

## **HOLT** HOMES

Built for the Pacific Northwest

SQUARE FEET:

STORIES:

BEDROOMS:

BATHS:

GARAGE CAPACITY:

3,967

2

4

3.5

3

MAIN LEVEL

**UPPER LEVEL** 

OPT. BENCH IN LIEU OF LINEN

SQUARE FEET:

**HOLT** HOMES

**Built for the Pacific Northwest** 

3,967

STORIES: 2

BEDROOMS: 4

**BATHS: 3.5** 

GARAGE CAPACITY: 3

OPT. FULL BATH IN LIEU OF POWDER

OPT. FULL BATH IN LIEU OF DEN

OPT. GOURMET KITCHEN

Floor plans are computer generated and actual construction may vary. Pricing, dimensions, exteriors and specifications are subject to change. Plans and finishes vary from one community to another. Ask your sales agent for more information.