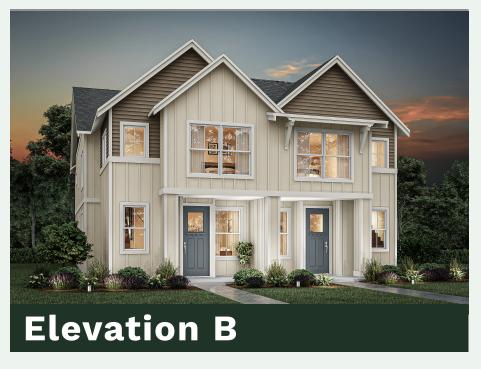

## **HOLT** HOMES

**Built for the Pacific Northwest** 

SQUARE FEET:

1,671

STORIES: 2

BEDROOMS: 2

**BATHS: 2.5** 

GARAGE CAPACITY: 2