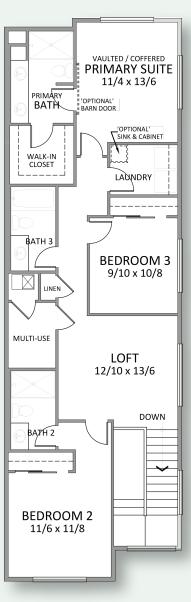

## GARAGE 19/2 x 21/6 KITCHEN COVERED PATIO DINING 10/6 x 12/6 **GREAT ROOM** 14/6 x 15/2 COVERED **ENTRY**

**MAIN FLOOR** 

SECOND FLOOR

Floor plans are computer generated and actual construction may vary. Pricing, dimensions, exteriors and specifications are subject to change.

Plans and finishes vary from one community to another. Ask your sales agent for more information.