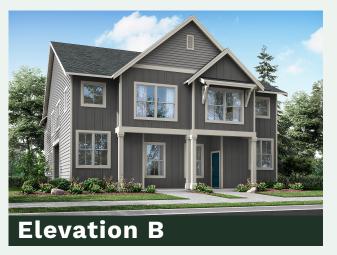

## The 1767 Duplex.

## HOLTHOMES Built for the Pacific Northwest

SQUARE FEET:

F

STORIES:

1,767

2

3

3.5

## **HOLT** HOMES

Built for the Pacific Northwest

SQUARE FEET:

1,767

STORIES: 2

BEDROOMS: 3

BATHS: **3.5** 

GARAGE CAPACITY: 2