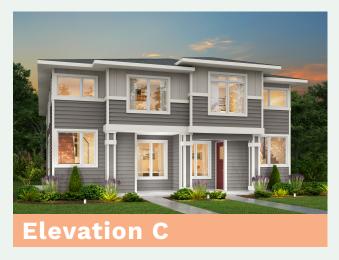

## The 1767 Duplex.

## HOLTHOMES Built for the Pacific Northwest

SQUARE FEET:

F

STORIES:

1,767

2

3

3.5

## **HOLT** HOMES

Built for the Pacific Northwest

SQUARE FEET:

1,767

STORIES: 2

BEDROOMS: 3

BATHS: **3.5** 

GARAGE CAPACITY: 2