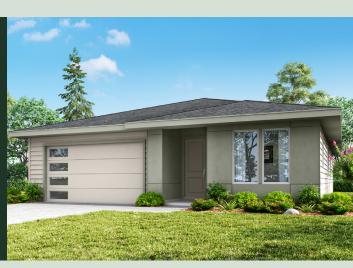

# The 1656







3 BED



**2** BATH



2-3 Car



**1** FLOOR





Elevation D



# The 1656





2-3 Cal GARAGE





### **Main Level**

#### BLISSFUL SANCTUARY

Open shelving offers convenient storage for towels and other essentials. Thoughtful design touches enhance the spa-like atmosphere, creating a relaxing retreat.

#### **9** SPACIOUS EASE

Combining the mudroom and utility room was a conscious design choice that results in more overall elbow room. An optional structure for design features can help with adapting to your routine.

#### **9** EFFORTLESS GARAGE

A water heater nook improves parking clearance to reduce everyday friction.

#### SENSE OF ORDER

Walk-in closets in both secondary bedrooms and a large hall linen closet are a treat. Everything in this home has its place, giving you peac