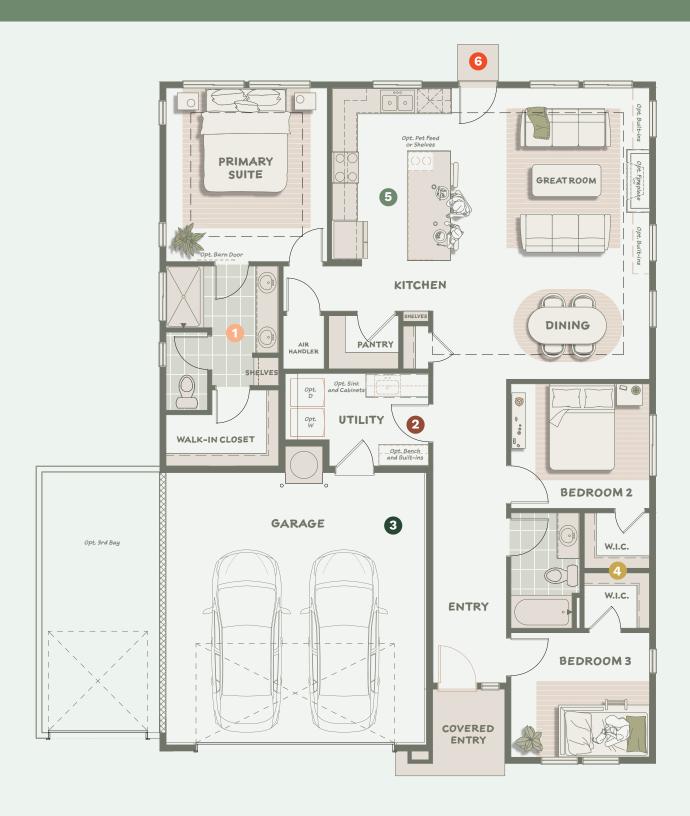

### **Main Level**

#### BLISSFUL SANCTUARY

Open shelving offers convenient storage for towels and other essentials. Thoughtful design touches enhance the spa-like atmosphere, creating a relaxing retreat.

#### **9** SPACIOUS EASE

Combining the mudroom and utility room was a conscious design choice that results in more overall elbow room. An optional structure for design features can help with adapting to your routine.

#### **9** EFFORTLESS GARAGE

A water heater nook improves parking clearance to reduce everyday friction.

#### SENSE OF ORDER

Walk-in closets in both secondary bedrooms and a large hall linen closet are a treat. Everything in this home has its place, giving you peace of mind.

#### **6** CALM KITCHEN

A walk-in pantry and over 8 ft island offer ample storage for stress-free living. Open shelving provides space away from counters for charging your phone, setting up a small speaker, or displaying keepsakes that add warmth and joy to your home.