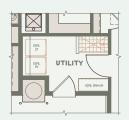

### **Main Level**

#### **9** SPACIOUS EASE

Combining the mudroom and utility room was a conscious design choice that results in more overall elbow room. An optional structure for design features can help with adapting to your routine.

#### **9** EFFORTLESS GARAGE

A water heater nook improves parking clearance to reduce everyday friction.

#### **6** CALM KITCHEN

A walk-in pantry and over 8 ft island offer ample storage for stress-free living. Open shelving provides space away from counters for charging your phone, setting up a small speaker, or displaying keepsakes that add warmth and joy to your home.