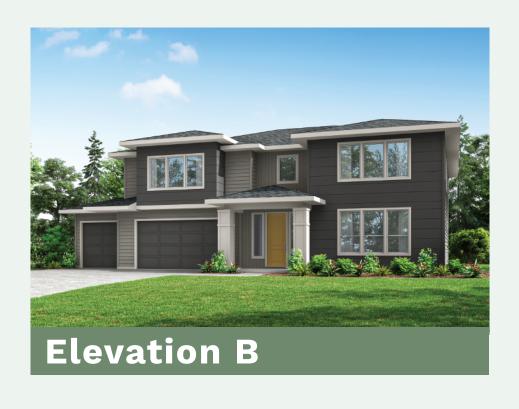

## **HOLT** HOMES

Built for the Pacific Northwest

SQUARE FEET:

STORIES:

BEDROOMS:

BATHS:

GARAGE CAPACITY:

3,967

2

4-5

3.5

3