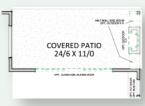

## OPT. COVID PATIO #2 OPT. COVID PATID #1 WATER DESIGNATION COVERED PATIO DINING 15/2 x 18/3 KITCHEN GREAT ROOM 24/0 x 18/0 TANDEM GARAGE 9/6 X 29/0 DEN 15/2 X 11/0 COV'D PORCH 72 SF