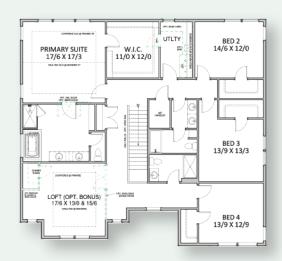

## MAIN LEVEL

**OPT. BEDROOM & FULL BATH** IN LIEU OF DEN/POWDER

OPT. GOURMET KITCHEN

**OPT. GREAT ROOM SLIDING DOOR** 

SQUARE FEET:

**HOLT** HOMES

Built for the Pacific Northwest

STORIES: 2

BATHS: **3.5** 

GARAGE CAPACITY:

OPT. BENCH IN LIEU OF LINEN

OPT, FULL BATH IN LIEU OF POWDER

**OPT. MUDSET SHOWER** 

Floor plans are computer generated and actual construction may vary. Pricing, dimensions, exteriors and specifications are subject to change. Plans and finishes vary from one community to another. Ask your sales agent for more information.