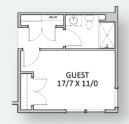

## OPT. COVID PATIO #2 OPT. COVID PATID #1 WATER DESIGNATION COVERED PATIO DINING 15/2 x 18/3 KITCHEN GREAT ROOM 24/0 x 18/0 TANDEM GARAGE 9/6 X 29/0 DEN 15/2 X 11/0 COV'D PORCH 72 SF