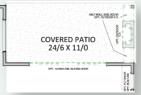

## OPT. COVID PATIO #2 OPT. COVID PATID #1 WATER DESIGNATION COVERED PATIO DINING 15/2 x 18/3 KITCHEN GREAT ROOM 24/0 x 18/0 TANDEM GARAGE 9/6 X 29/0 DEN 15/2 X 11/0 COV'D PORCH 72 SF