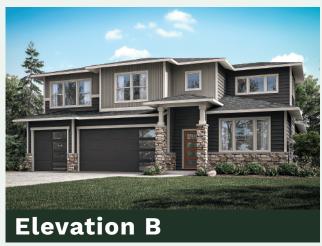

## The 3297 Floor Plan.

## **HOLT** HOMES

**Built for the Pacific Northwest** 

SQUARE FEET:

3,297

STORIES: 2

BEDROOMS: 4-5

BATHS: **3.5** 

GARAGE