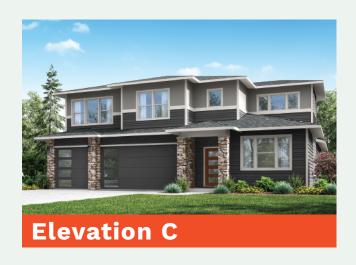

## The 3297 Floor Plan.

## **HOLT** HOMES

**Built for the Pacific Northwest** 

SQUARE FEET:

3,297

STORIES: 2

BEDROOMS: 4-5

BATHS: **3.5** 

GARAGE