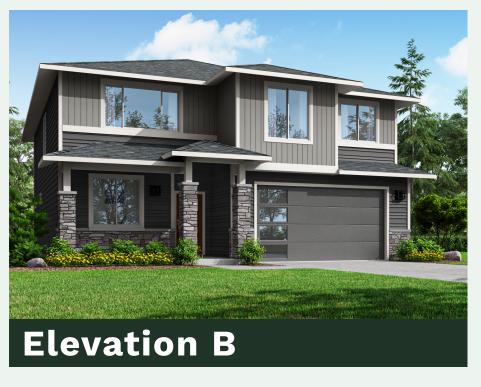

## **HOLT** HOMES

**Built for the Pacific Northwest** 

SQUARE FEET:

2,676

STORIES: 2

BEDROOMS: 3-5

BATHS: 3

GARAGE CAPACITY: 2-3