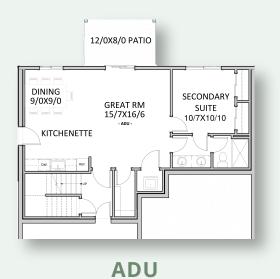

## COV'D DECK 12/0X8/0 DINING **GREAT RM** 10/0X14/10 17/4X17/1 **KITCHEN ENTRY** 2-CAR GARAGE 18/9X21/5-25/4 DEN/ 4TH BDRM 12/4X11/10 **COVERED PORCH**

**MAIN FLOOR** 