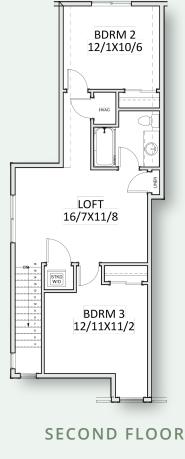

## The 1898 Floor Plan.

2

3

FIND HOME: holthomes.com/floorplans

## DECK PRIMARY SUITE **GREAT ROOM** 15/0X13/0 15/9X15/6 NOOK W.I.C ВАТН GARAGE 17/3X21/1 **FOYER COVERED PORCH** FIRST FLOOR

Floor plans are computer generated and actual construction may vary. Pricing, dimensions, exteriors and specifications are subject to change. Plans and finishes vary from one community to another. Ask your sales agent for more information.