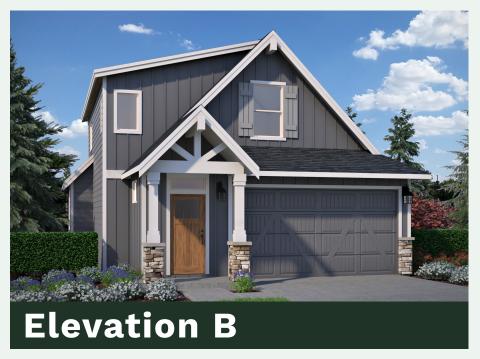

## **HOLT** HOMES

**Built for the Pacific Northwest** 

SQUARE FEET:

STORIES:

BEDROOMS:

2.5

2

1,898

## **HOLT** HOMES

**Built for the Pacific Northwest** 

SQUARE FEET:

1,898

STORIES: 2

BEDROOMS: 3

BATHS: **2.5** 

GARAGE CAPACITY: 2