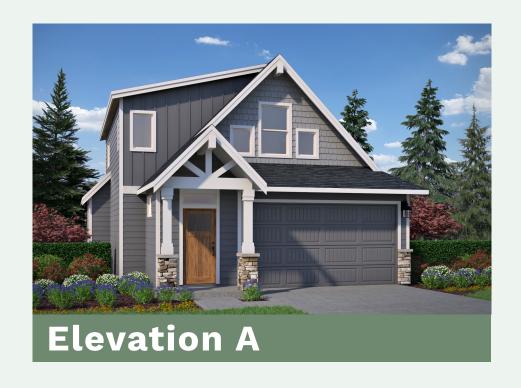

## **HOLT** HOMES

**Built for the Pacific Northwest** 

SQUARE FEET:

STORIES:

BEDROOMS:

2.5

2

1,898

## **HOLT** HOMES

**Built for the Pacific Northwest** 

SQUARE FEET:

1,898

STORIES: 2

BEDROOMS: 3

BATHS: **2.5** 

GARAGE CAPACITY: 2