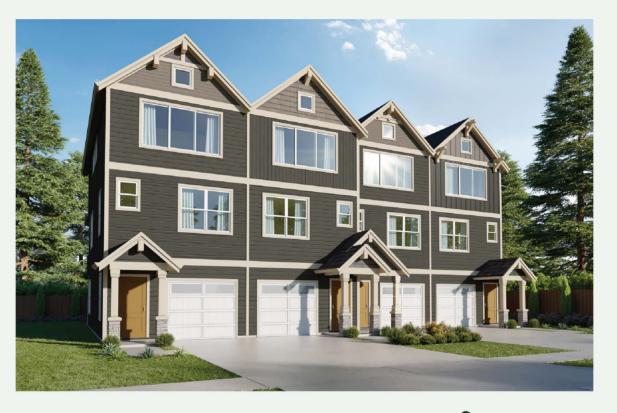

## The 1303 HOLTHOMES Built for the Pacific Northwest Front Load 4-Plex.

SQUARE FEET:

STORIES:

BEDROOMS:

1.5

1,303

3

3

## **HOLT** HOMES

**Built for the Pacific Northwest** 

1,303

STORIES: 3

BEDROOMS: 3

**BATHS: 1.5** 

GARAGE CAPACITY: 1

Floor plans are computer generated and actual construction may vary. Pricing, dimensions, exteriors and specifications are subject to change. Plans and finishes vary from one community to another. Ask your sales agent for more information.