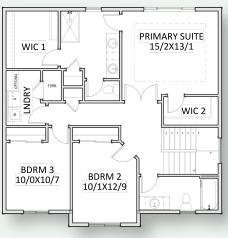

## The 2493 Floor Plan.

## **HOLT** HOMES

**Built for the Pacific Northwest** 













SQUARE FEET:

STORIES:

BEDROOMS:

3.5

2

2,493

2.5

4

FIND HOME: holthomes.com/floorplans





**UPPER FLOOR** 

## **HOLT** HOMES

**Built for the Pacific Northwest** 



SQUARE FEET:

2,493



STORIES: 2.5



BEDROOMS: 4



**BATHS: 3.5** 



GARAGE CAPACITY: 3



FAMILY RM 9/8-22/7X9/11-17/10

Floor plans are computer generated and actual construction may vary. Pricing, dimensions, exteriors and specifications are subject to change.

Plans and finishes vary from one community to another. Ask your sales agent for more information.



GUEST BED. 10/2X11/2