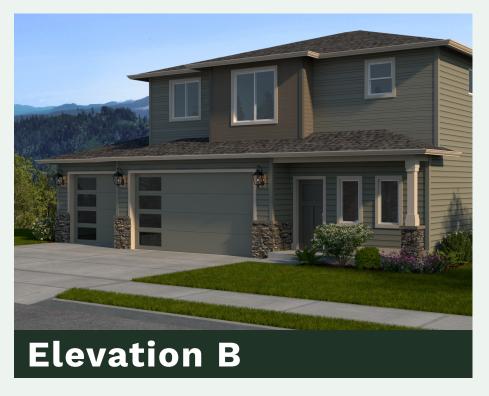

## **HOLT** HOMES

**Built for the Pacific Northwest** 

SQUARE FEET:

2,493

STORIES: 2.5

BEDROOMS: 4

**BATHS: 3.5** 

GARAGE CAPACITY: 3