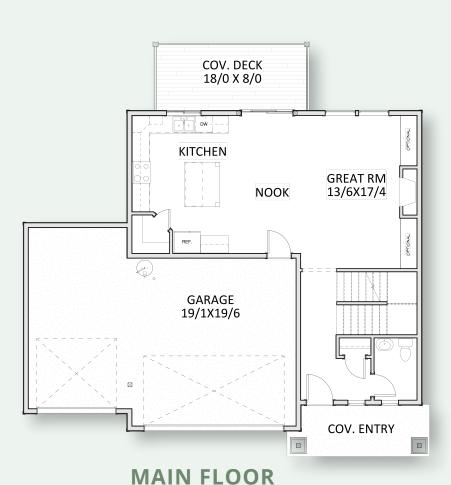

2.5

4

FIND HOME: holthomes.com/floorplans

**UPPER FLOOR** 

FAMILY RM 9/8-22/7X9/11-17/10

Floor plans are computer generated and actual construction may vary. Pricing, dimensions, exteriors and specifications are subject to change.

Plans and finishes vary from one community to another. Ask your sales agent for more information.