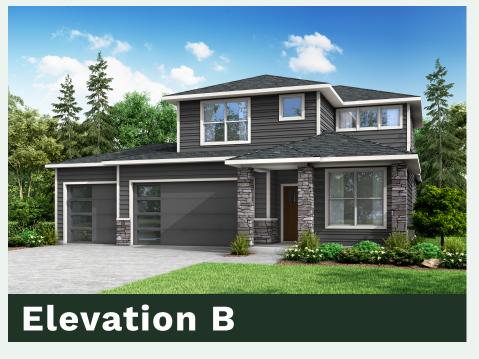

## **HOLT** HOMES

**Built for the Pacific Northwest** 

SQUARE FEET:

2,278

STORIES: 1.5

BEDROOMS: 3-4

BATHS: **2.5** 

GARAGE CAPACITY: 3