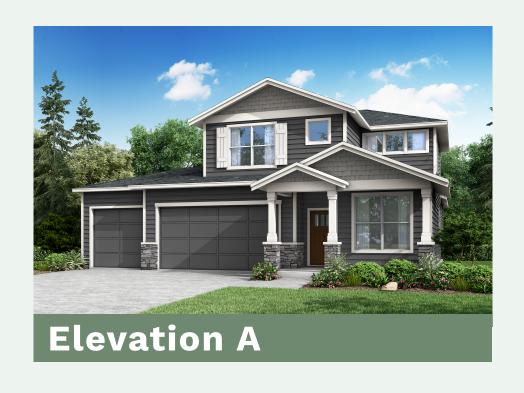

# The 2278 Floor Plan.

## **HOLT** HOMES

Built for the Pacific Northwest

SQUARE FEET:

STORIES:

BEDROOMS:

**BATHS**:

GARAGE CAPACITY:

2,278

1.5

3-4

2.5

3