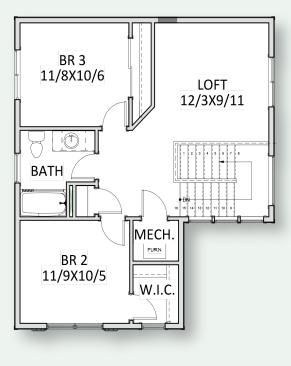

## COVERED PATIO 20/0X5/0 PRIMARY SUITE 14/1X13/5 GREAT RM 19/8X16/0 NOOK 11/6X9/0 W.I.C. **KITCHEN** MUD ■ UTIL. PAN 2-CAR GARAGE 19/0X20/0 ENTRY DEN/OPT. BR 9/4X10/5 **MAIN FLOOR**

**UPPER FLOOR** 