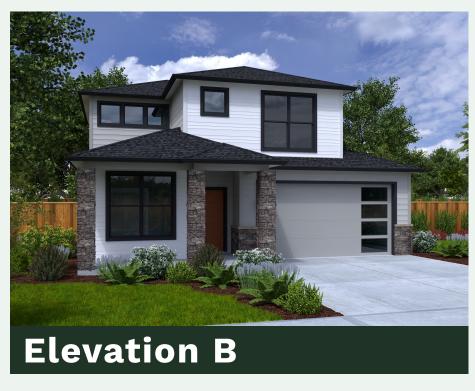

## **HOLT** HOMES

**Built for the Pacific Northwest** 

SQUARE FEET:

2,278

STORIES: 1.5

BEDROOMS: 3-4

BATHS: 3

GARAGE CAPACITY: 2