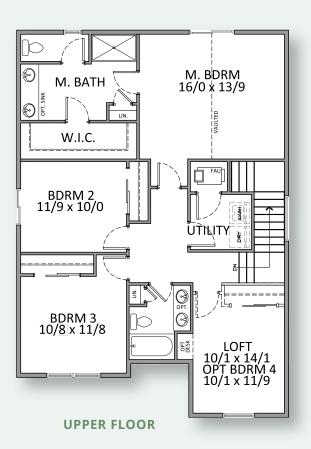

## The 2038 Floor Plan.

## **HOLT** HOMES

Built for the Pacific Northwest

SQUARE FEET:

STORIES:

BEDROOMS:

**BATHS**:

GARAGE CAPACITY:

2,038

2

3-4

2.5

2

Floor plans are computer generated and actual construction may vary. Pricing, dimensions, exteriors and specifications are subject to change. Plans and finishes vary from one community to another. Ask your sales agent for more information.