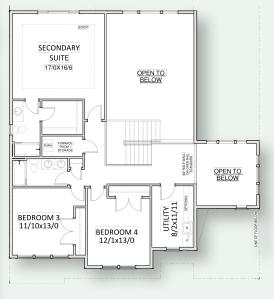

# The 3297 Floor Plan.

## **HOLT** HOMES

Built for the Pacific Northwest







F







SQUARE FEET:

STORIES:

BEDROOMS:

3.5

3,297

2

3-4

FIND HOME: holthomes.com/floorplans

### PRIMARY SUITE NOOK 15/7X13/8 11/7X11/4 GREAT ROOM 16/10X20/6 2 STORY CEILING HEIGHT DINING ROOM 11/7x12/1 3 CAR GARAGE 28/1x21/0 **FOYER** DEN 11/7x13/0

**FIRST FLOOR** 



#### SECOND FLOOR



OPT. LOFT/BDRM

### **HOLT** HOMES

**Built for the Pacific Northwest** 



SQUARE FEET:

3,297



STORIES: 2



BEDROOMS: 3-4



**BATHS: 3.5** 



GARAGE

Floor plans are computer generated and actual construction may vary. Pricing, dimensions, exteriors and specifications are subject to change. Plans and finishes vary from one community to another. Ask your sales agent for more information.