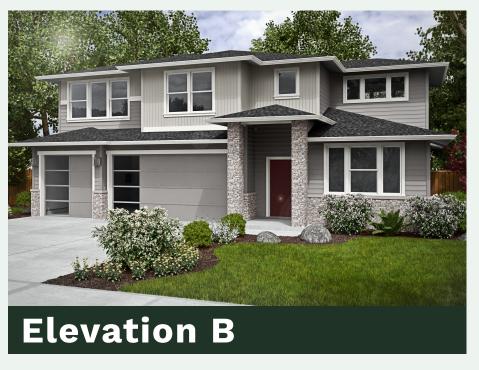

### **HOLT** HOMES

**Built for the Pacific Northwest** 

SQUARE FEET:

3,297

STORIES: 2

BEDROOMS: 3-4

**BATHS: 3.5** 

GARAGE