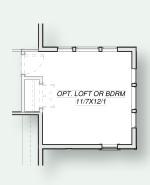

# The 3297 Floor Plan.

## **HOLT** HOMES

Built for the Pacific Northwest







F







SQUARE FEET:

STORIES:

BEDROOMS:

3.5

3,297

2

3-4

FIND HOME: holthomes.com/floorplans

### PRIMARY SUITE NOOK 15/7X13/8 11/7X11/4 GREAT ROOM 16/10X20/6 2 STORY CEILING HEIGHT DINING ROOM 11/7x12/1 3 CAR GARAGE 28/1x21/0 **FOYER** DEN 11/7x13/0

**FIRST FLOOR** 



#### SECOND FLOOR



OPT. LOFT/BDRM

### **HOLT** HOMES

**Built for the Pacific Northwest** 



SQUARE FEET:

3,297



STORIES: 2



BEDROOMS: 3-4



**BATHS: 3.5** 



GARAGE

Floor plans are computer generated and actual construction may vary. Pricing, dimensions, exteriors and specifications are subject to change. Plans and finishes vary from one community to another. Ask your sales agent for more information.