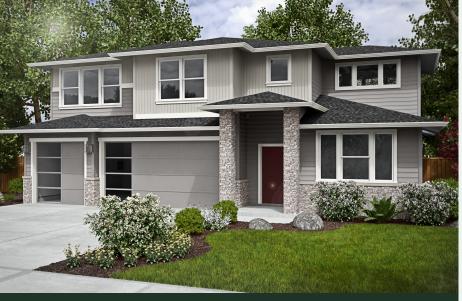

# The 3297 Floor Plan.

### HOLTHOMES Built for the Pacific Northwest





## **Elevation A**

## **Elevation B**



#### SQUARE FEET:

3,297



2

#### STORIES:



#### BEDROOMS:

3-4



#### BATHS:

3.5



#### GARAGE CAPACITY:

3

FIND HOME: holthomes.com/floorplans



Floor plans are computer generated and actual construction may vary. Pricing, dimensions, exteriors and specifications are subject to change. Plans and finishes vary from one community to another. Ask your sales agent for more information.

CCB: 133921 WAWI882ML

To learn more about this floor plan please visit our website holthomes.com/floorplans.