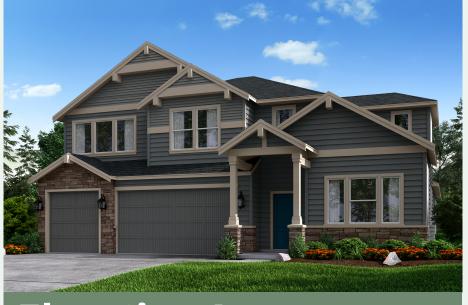

# The 3297 Floor Plan.

### HOLTHOMES Built for the Pacific Northwest





## **Elevation A**

## **Elevation B**



#### SQUARE FEET:

3,297



2

#### STORIES:



#### BEDROOMS:

3-4



#### BATHS:

3.5



#### GARAGE CAPACITY:

3

FIND HOME: holthomes.com/floorplans



Floor plans are computer generated and actual construction may vary. Pricing, dimensions, exteriors and specifications are subject to change. Plans and finishes vary from one community to another. Ask your sales agent for more information.

CCB: 133921 WAWI882ML

To learn more about this floor plan please visit our website holthomes.com/floorplans.