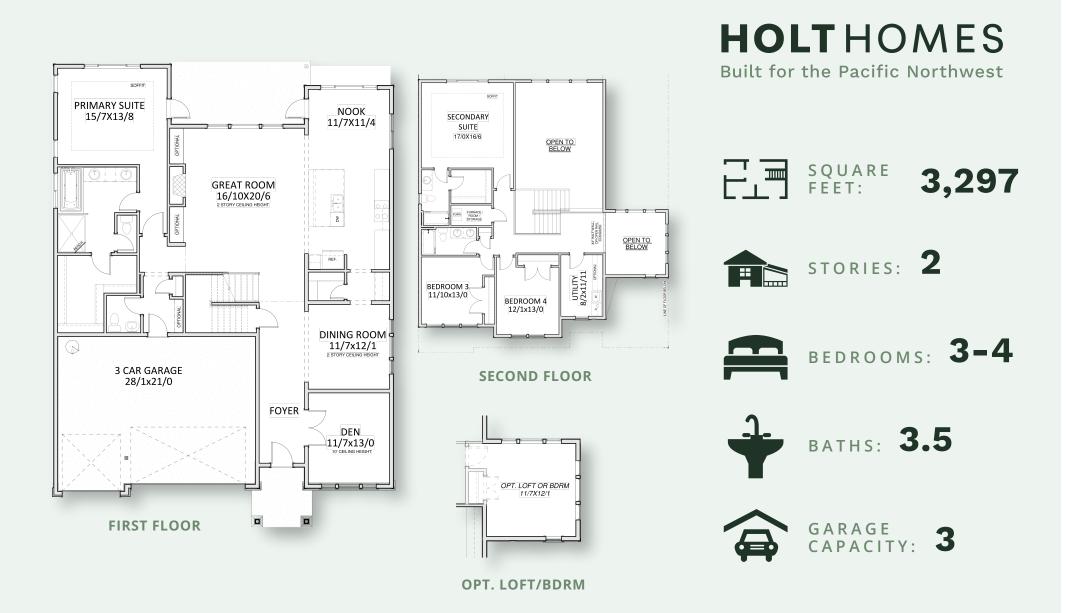

# The 3297 Floor Plan.

### HOLTHOMES Built for the Pacific Northwest

#### SQUARE FEET:

3,297

2

#### STORIES:

#### BEDROOMS:

3-4

#### BATHS:

3.5

#### GARAGE CAPACITY:

3

FIND HOME: holthomes.com/floorplans

Floor plans are computer generated and actual construction may vary. Pricing, dimensions, exteriors and specifications are subject to change. Plans and finishes vary from one community to another. Ask your sales agent for more information.