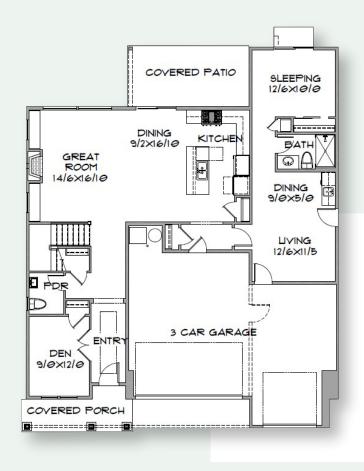

## The 2890 Floor Plan.

HOLTHOMES Built for the Pacific Northwest









2,890

STORIES:

2



## BEDROOMS:

5



3.5



GARAGE CAPACITY:

3

FIND HOME: holthomes.com/floorplans





## **FIRST FLOOR**

## **SECOND FLOOR**

Floor plans are computer generated and actual construction may vary. Pricing, dimensions, exteriors and specifications are subject to change. Plans and finishes vary from one community to another. Ask your sales agent for more information.



To learn more about this floor plan please visit our website holthomes.com/floorplans.



**HOLT**HOMES

Built for the Pacific Northwest

STORIES: 2

BEDROOMS: 5

BATHS: 3.5

CAPACITY: 3

GARAGE

2,890

SQUARE FEET: