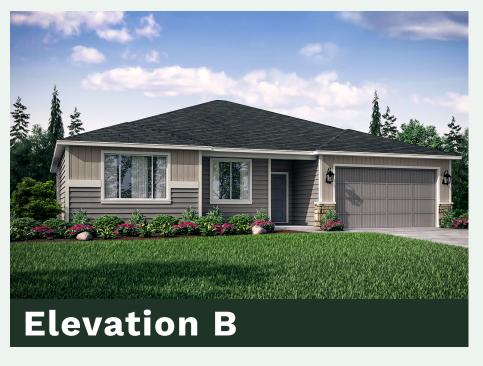

## **HOLT** HOMES

**Built for the Pacific Northwest** 

SQUARE FEET:

1,800

STORIES:

BEDROOMS: 3

BATHS: 2

GARAGE CAPACITY: 2